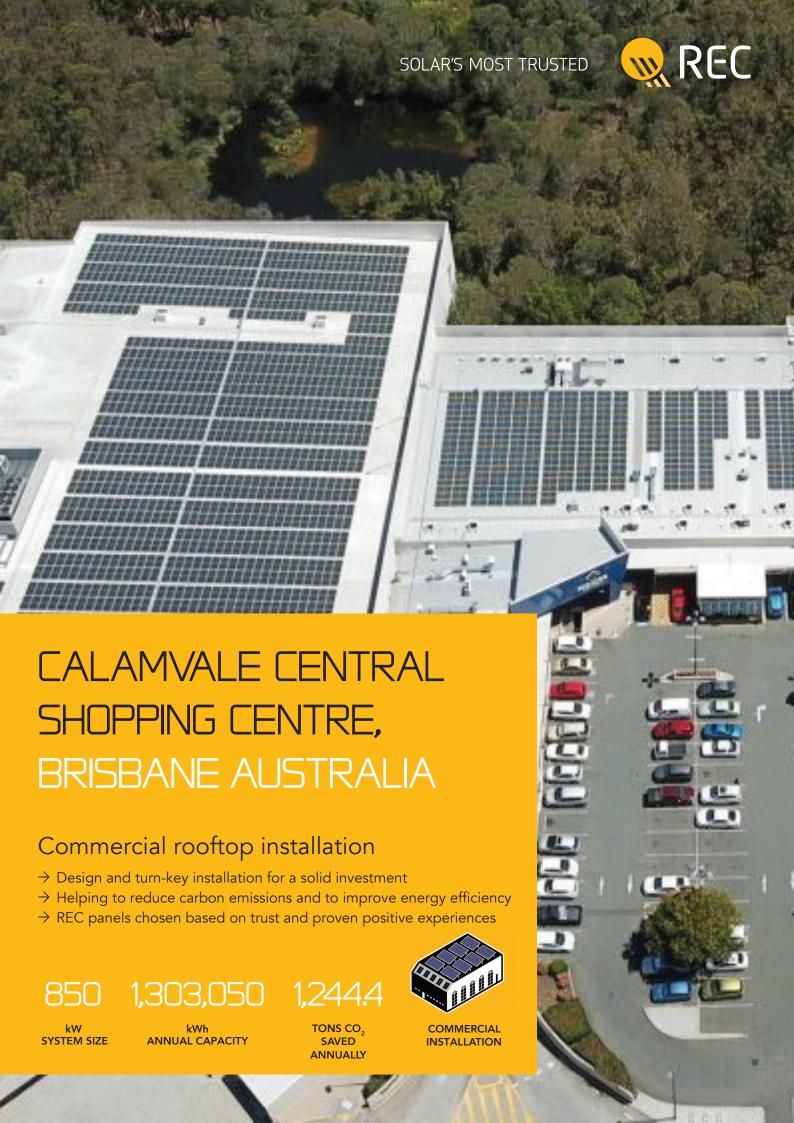

Brisbane's Calamvale Central will become the first facility in Retail First privately-owned shopping centre portfolio to be powered by rooftop PV solar.

The project carried out by OTI Power involves an 850kW solar array incorporating over 2,300 premium REC Twin Peak solar panels covering a large percentage of the rooftop.

The system is anticipated to generate an average energy saving of 3570 kWh per day, totaling 1.3 million kWh annually.

850 kW

**Solar Panel Type:** 

TwinPeak 2 Mono

**Number of Solar Panels Installed:** 

2,313

**Annual Capacity:** 

1,300,000

**Completion Date:** 