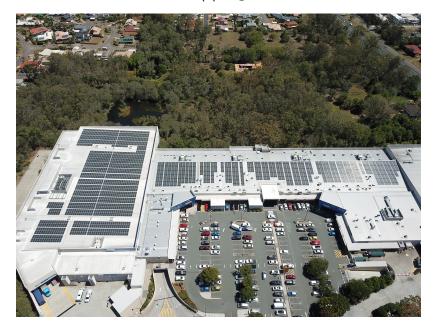

Brisbane's Calamvale Central will become the first facility in Retail First privately-owned shopping centre portfolio to be powered by rooftop PV solar.

The project carried out by OTI Power involves an 850kW solar array incorporating over 2,300 premium REC Twin Peak solar panels covering a large percentage of the rooftop.

The system is anticipated to generate an average energy saving of 3570 kWh per day, totaling 1.3 million kWh annually.